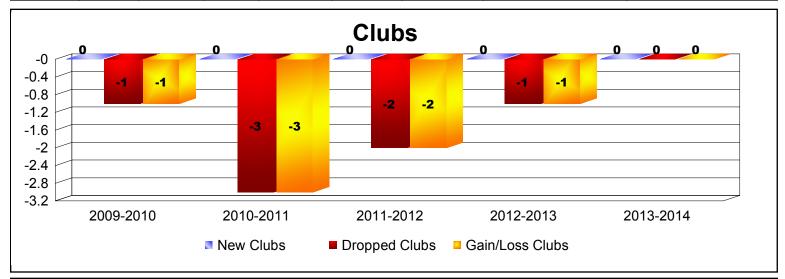

District 32 D

As of June 2014 Cumulative

| Year      | New<br>Clubs | Dropped<br>Clubs | Gain/<br>Loss<br>Clubs | New<br>Members | Charter<br>Members | Reinstate<br>Members | Transfer<br>Members | Total<br>Member<br>Added | Total<br>Members<br>Dropped | Gain/<br>Loss<br>Members |
|-----------|--------------|------------------|------------------------|----------------|--------------------|----------------------|---------------------|--------------------------|-----------------------------|--------------------------|
| 2009-2010 | 0            | -1               | -1                     | 120            | 3                  | 31                   | 47                  | 201                      | -259                        | -58                      |
| 2010-2011 | 0            | -3               | -3                     | 120            | 0                  | 4                    | 17                  | 141                      | -262                        | -121                     |
| 2011-2012 | 0            | -2               | -2                     | 108            | 0                  | 8                    | 12                  | 128                      | -137                        | -9                       |
| 2012-2013 | 0            | -1               | -1                     | 100            | 0                  | 4                    | 7                   | 111                      | -192                        | -81                      |
| 2013-2014 | 0            | 0                | 0                      | 122            | 0                  | 5                    | 6                   | 133                      | -156                        | -23                      |
| Average   | 0            | -1               | -1                     | 114            | 1                  | 10                   | 18                  | 143                      | -201                        | -58                      |