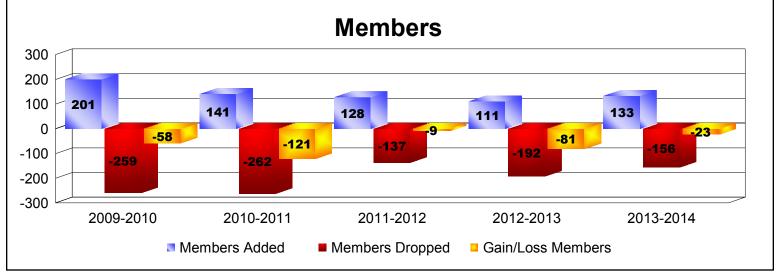

District 32 D

As of June 2014 Cumulative

| Year      | New<br>Clubs | Dropped<br>Clubs | Gain/<br>Loss<br>Clubs | New<br>Members | Charter<br>Members | Reinstate<br>Members | Transfer<br>Members | Total<br>Member<br>Added | Total<br>Members<br>Dropped | Gain/<br>Loss<br>Members |
|-----------|--------------|------------------|------------------------|----------------|--------------------|----------------------|---------------------|--------------------------|-----------------------------|--------------------------|
| 2009-2010 | 0            | -1               | -1                     | 120            | 3                  | 31                   | 47                  | 201                      | -259                        | -58                      |
| 2010-2011 | 0            | -3               | -3                     | 120            | 0                  | 4                    | 17                  | 141                      | -262                        | -121                     |
| 2011-2012 | 0            | -2               | -2                     | 108            | 0                  | 8                    | 12                  | 128                      | -137                        | -9                       |
| 2012-2013 | 0            | -1               | -1                     | 100            | 0                  | 4                    | 7                   | 111                      | -192                        | -81                      |
| 2013-2014 | 0            | 0                | 0                      | 122            | 0                  | 5                    | 6                   | 133                      | -156                        | -23                      |
| Average   | 0            | -1               | -1                     | 114            | 1                  | 10                   | 18                  | 143                      | -201                        | -58                      |